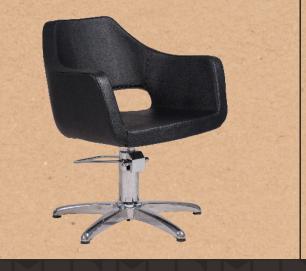

# WHIM Styling Chair. Ref. RZYW006.A12

Comfortable styling chair with high-density polyurethane injection foam and metal inner structure. Chrome-plated aluminium injection star base. Lockable high-quality hydraulic pump with brake. Black upholstery.

# HIGH-QUALITY COMPONENTS

Aluminium injection star base

# FEATURES

• High density foam and metal inside structure.

• One-piece seat without gaps to prevent hair accumulation.

• Lockable hydraulic pump with adjustable brake.

• Aluminium injection star-base design with levelling feet.