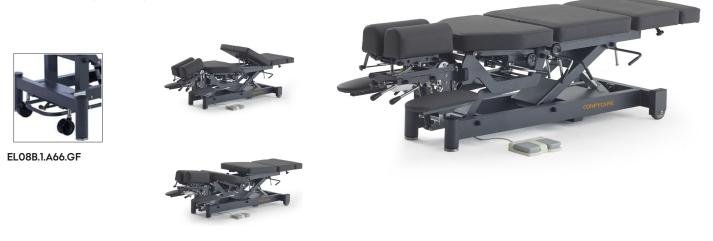

## SCALL Ref. EL08B

Breakaway chiropractic treatment table providing versatility and flexibility for your practice. 6-section support surface with electrical height adjustment by foot controller. 3 manual adjustable drops: cervical, thoracic and pelvic. Durable, antibacterial upholstery.

## Features:

- Electric Hi-Lo operation by foot switch
- Height and width adjustable padded headrest
- Extendable padded footrest
- Three drop sections: Cervical, Thoracic, Lumbar
- Abdominal breakaway design. The chest section can be raised or lowered, making the treatment approach more diversified.
- ${\ensuremath{\bullet}}$  Sleek design with two rounded frame legs and two fixed wheels
- Reliable TiMOTION motor
- Height range from 48.5cm to 66cm in approx 30 seconds
- 75mm wheels