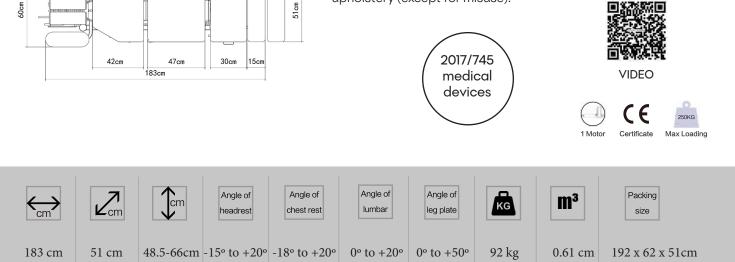

10cm

- Foam thickness 5cm
- Foam density: 100kg/m3
- Upholstery: Heavy duty PVC vinyl that is fire, stain, mildew, oil, water and wear resistant
- Water and wear resistan
- Certification: CE, FDA, ISO 13485:2016
- Weight Capacity: 250KG

• Warranty: 1 year for frame, electrical components and upholstery (except for misuse).