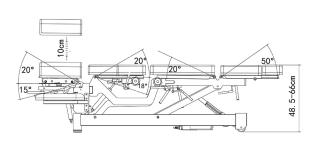

## Features:

- Electric Hi-Lo operation by foot switch
- Height and width adjustable padded headrest
- Extendable padded footrest
- Three drop sections: Cervical, Thoracic, Lumbar
- Abdominal breakaway design. The chest section can be raised or lowered, making the treatment approach more diversified.
- ${\ensuremath{\bullet}}$  Sleek design with two rounded frame legs and two fixed wheels
- Reliable TiMOTION motor
- Height range from 48.5cm to 66cm in approx 30 seconds
- 75mm wheels