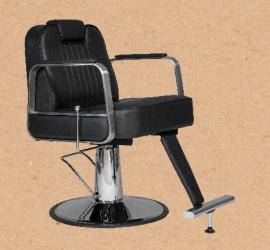

# LAYER

BARBER CHAIR. REF. RZBH015.A12

Comfortable barber chair with stainless steel armrests. Chromed round base with high-quality hydraulic pump. Seat with high-density foam and springs for maximum comfort and ergonomics. Upholstery with vertical black stitching. Compact footrest.

# GREAT COMFORT

Chair with high-density foam and springs

### **ERGONOMICS**

Reclining backrest and footrest. Extensible headrest

#### **DURABILITY**

Stainless steel armrest

#### **FEATURES**

- Side structure and base with chromed finish.
- High-quality lockable hydraulic pump with adjustable brake.
- Extensible headrest.
- Tilting backrest by lever.
- Tilting aluminum footrest.
- High density foam.
- Upholstery with vertical black stitching.
- · Headrest integrated in the backrest.