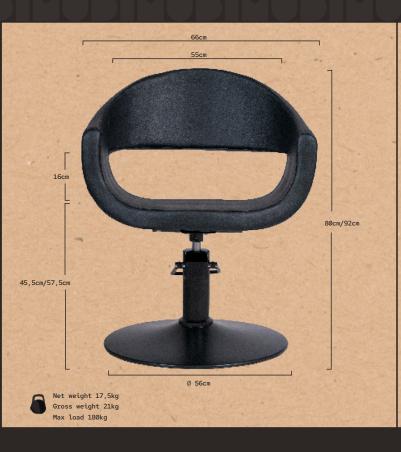

## GLAM BARBER CHAIR. REF. RZYW005.A12

Styling chair with enveloping design. Seat with curved sides made in a continuous block. Metal frame coated with high-density injected PU to prevent deformations over the time. Its extra-flat circular base, as well as the low position of the chair, ensure great comfort for the professional. High-quality hydraulic pump with brake. Matte black base and matching black upholstery.

## DESIGN AND ERGONOMICS

Modern design chair with enveloping backrest. Extra-flat circular base.

## **EASY CLEANING**

Seamless single-piece chair to avoids hair accumulation.

## **DURABILITY**

Monoblock seat with metal frame. Injected PU foam to prevent eventual deformation.