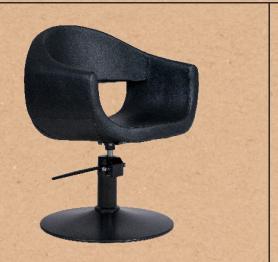

## GLAM BARBER CHAIR. REF. RZYW005.A12

Styling chair with enveloping design. Seat with curved sides made in a continuous block. Metal frame coated with high-density injected PU to prevent deformations over the time. Its extra-flat circular base, as well as the low position of the chair, ensure great comfort for the professional. High-quality hydraulic pump with brake. Matte black base and matching black upholstery.

## DESIGN AND ERGONOMICS

Modern design chair with enveloping backrest. Extra-flat circular base.

## **EASY CLEANING**

Seamless single-piece chair to avoids hair accumulation.

## **DURABILITY**

Monoblock seat with metal frame. Injected PU foam to prevent eventual deformation.