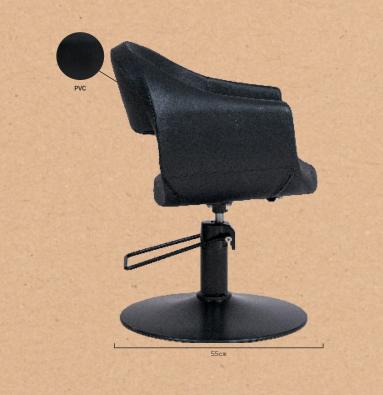

## GLAM BARBER CHAIR. REF. RZYW005.A12

Styling chair with enveloping design. Seat with curved sides made in a continuous block. Metal frame coated with high-density injected PU to prevent deformations over the time. Its extra-flat circular base, as well as the low position of the chair, ensure great comfort for the professional. High-quality hydraulic pump with brake. Matte black base and matching black upholstery.

## DESIGN AND ERGONOMICS

Modern design chair with enveloping backrest. Extra-flat circular base.

## **DURABILITY**

Monoblock seat with metal frame. Injected PU foam to prevent eventual deformation.