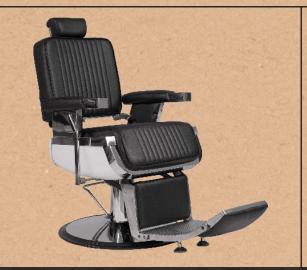

# FRINGE

BARBER CHAIR. REF. RZBH014.A12

Classic barber chair with metal inner structure. Chrome round base and reversible footrest. High-quality hydraulic pump. High-density and durable foam seat. Upholstery with vertical black stitching.

# GREAT COMFORT

Chair with high-density foam and springs

### **ERGONOMICS**

Reclining backrest and footrest. Extensible headrest

#### ELEGANT

High quality black upholstery

#### **FEATURES**

- Side structure and base with metalic finish.
- High-quality lockable hydraulic pump with adjustable brake.
- Extensible headrest.
- Tilting backrest by lever.
- Tilting aluminum footrest.
- High density foam.
- Upholstery with vertical black stitching.