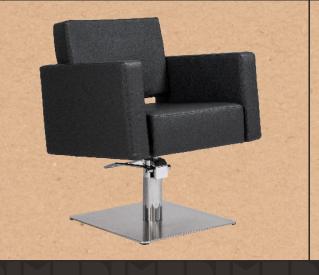

# FLIRTY STYLING CHAIR. REF. RZYW011.A12

Comfortable and ergonomic styling chair. High-density foam seat with metal springs and a very sturdy inner metal structure. Very thin square stainless steel base for added comfort to the professional. Very solid and stable. Lockable high-quality hydraulic pump. Easy-toclean black upholstery.

#### GREAT COMFORT

Chair with high-density foam with springs

#### EASY CLEANING

### HIGH-QUALITY COMPONENTS

Chair with space in between the seat and armrests to prevent hair accumulation

Very thin stainless steel base for added comfort to the professional

## FEATURES

- High density foam with springs.
- Chair with space in between the seat and armrests to prevent hair accumulation.
- Lockable hydraulic pump with adjustable brake.
- Square stainless steel base.
- Metal inner structure.