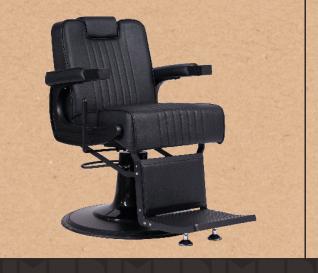

# FADE BARBER CHAIR. REF. RZBH013.A12

Sturdy barber chair, with a chassis made of aluminium injection-molded parts and a robust metal inner structure. Round base with matte black finish and equipped with a high-quality hydraulic pump. Seat with high-density foam and springs for maximum comfort and durability. Upholstery with vertical black stitching.

#### GREAT COMFORT

Chair with high-density foam and springs

#### ERGONOMICS

## DURABILITY

Reclining backrest and footrest. Extensible headrest

Armrest and footrest structure made of aluminium injection molding. High-quality hydraulic pump

## FEATURES

• Side structure and base with matte black finish.

• High-quality lockable hydraulic pump with adjustable brake.

- Extensible headrest.
- Tilting backrest by lever.
- Tilting aluminum footrest.
- High density foam.
- Upholstery with vertical black stitching.
- Headrest integrated in the backrest.