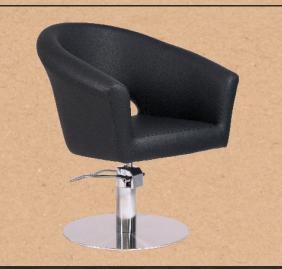

# COSMO

STYLING CHAIR. REF. RZYW010.A12

Comfortable and ergonomic styling chair. High-density and thick polyurethane injection foam seat. Thin and round stainless steel base for added comfort to the professional. Very solid and stable, with no corners for easy cleaning. Lockable high-quality hydraulic pump. Black upholstery and stiching.

## GREAT COMFORT

Chair with polyurethane injection foam for maximum comfort

### EASY CLEANING

Single-piece chair to prevent hair accumulation

# HIGH-QUALITY COMPONENTS

Very thin chrome-plated metal base for added comfort to the professional

#### FEATURES

- High density foam and metal inside structure.
- One-piece seat without gaps to prevent hair accumulation.
- Lockable hydraulic pump with adjustable brake.
- Very thin chrome-plated metal base.
- Round chromed metal base.