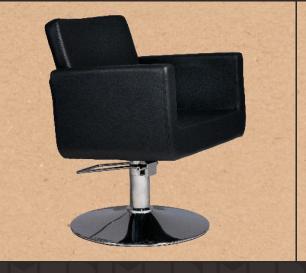

# CHIC R STYLING CHAIR. REF. RZYW000.A12

Comfortable styling chair with high-density foam and wooden inner structure. Very thin round base for added comfort to the professional. Finished in chrome stainless steel. Lockable high-quality hydraulic pump with brake. Black upholstery.

#### GREAT COMFORT

Chair with high-density foam and wooden inner structure

#### HIGH-QUALITY COMPONENTS

Very thin chrome-plated metal base for added comfort to the professional

## FEATURES

• High density foam and wooden inside structure.

- One-piece seat without gaps to prevent hair accumulation.
- Lockable hydraulic pump with double seal and adjustable brake.
- Very thin chrome-plated metal base.