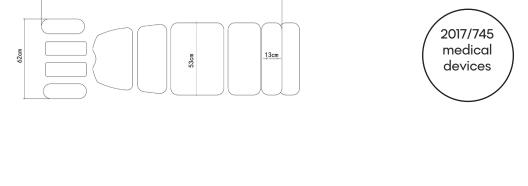

## APPA Ref. ELTO8F

Premium chiropractic treatments table with a 7-section support surface with electrical height adjustment by foot controller. 3 adjustable drops operated by pedal: thoracic, lumbar and pelvic and 1 hand ajustable drop for the cervical section. Durable, antibacterial upholstery and cushioning with rounded edges.

ELT08F.A66.WF

20

15°

10

185cr

25°

60-80cm

- Foam thickness 7cm
- Foam density: 100kg/m3
- Upholstery: Heavy duty PVC vinyl that is fire, stain, mildew, oil, water and wear resistant
- Certification: CE, FDA, ISO 13485:2016
- Weight Capacity: 250KG