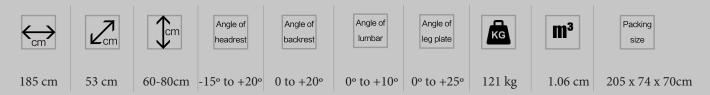

ELT08F.A66.WF

20

15°

10

185cr

25°

60-80cm

- Foam thickness 7cm
- Foam density: 100kg/m3
- Upholstery: Heavy duty PVC vinyl that is fire, stain, mildew, oil, water and wear resistant
- Certification: CE, FDA, ISO 13485:2016
- Weight Capacity: 250KG