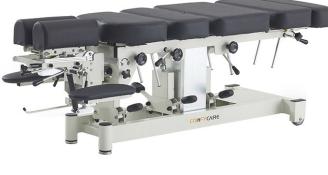

## APPA Ref. ELTO8F

Premium chiropractic treatments table with a 7-section support surface with electrical height adjustment by foot controller. 3 adjustable drops operated by pedal: thoracic, lumbar and pelvic and 1 hand ajustable drop for the cervical section. Durable, antibacterial upholstery and cushioning with rounded edges.

## Features:

- Electric Hi-Lo operation by foot switch
- Height and width adjustable padded headrest
- Extendable padded footrest
- Luxurious and comfortable table
- Four drop sections: Cervical, Thoracic, Lumbar, Pelvic
- Sleek design with two rounded frame legs and two fixed wheels
- Reliable TiMOTION column motor
- Height range from 60cm to 80cm in approx 23 seconds
- 75mm wheels