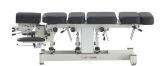

## APPA Ref. ELTO8F

Premium chiropractic treatments table with a 7-section support surface with electrical height adjustment by foot controller. 3 adjustable drops operated by pedal: thoracic, lumbar and pelvic and 1 hand ajustable drop for the cervical section. Durable, antibacterial upholstery and cushioning with rounded edges.

## Features:

- Electric Hi-Lo operation by foot switch
- Height and width adjustable padded headrest
- Extendable padded footrest
- Luxurious and comfortable table
- Four drop sections: Cervical, Thoracic, Lumbar, Pelvic
- Sleek design with two rounded frame legs and two fixed wheels
- Reliable TiMOTION column motor
- Height range from 60cm to 80cm in approx 23 seconds
- 75mm wheels