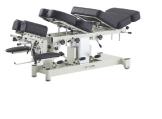

## APPA Ref. ELTO8F

Premium chiropractic treatments table with a 7-section support surface with electrical height adjustment by foot controller. 3 adjustable drops operated by pedal: thoracic, lumbar and pelvic and 1 hand ajustable drop for the cervical section. Durable, antibacterial upholstery and cushioning with rounded edges.

## Features:

- Electric Hi-Lo operation by foot switch
- Height and width adjustable padded headrest
- Extendable padded footrest
- Luxurious and comfortable table
- Four drop sections: Cervical, Thoracic, Lumbar, Pelvic
- Sleek design with two rounded frame legs and two fixed wheels
- Reliable TiMOTION column motor
- Height range from 60cm to 80cm in approx 23 seconds
- 75mm wheels